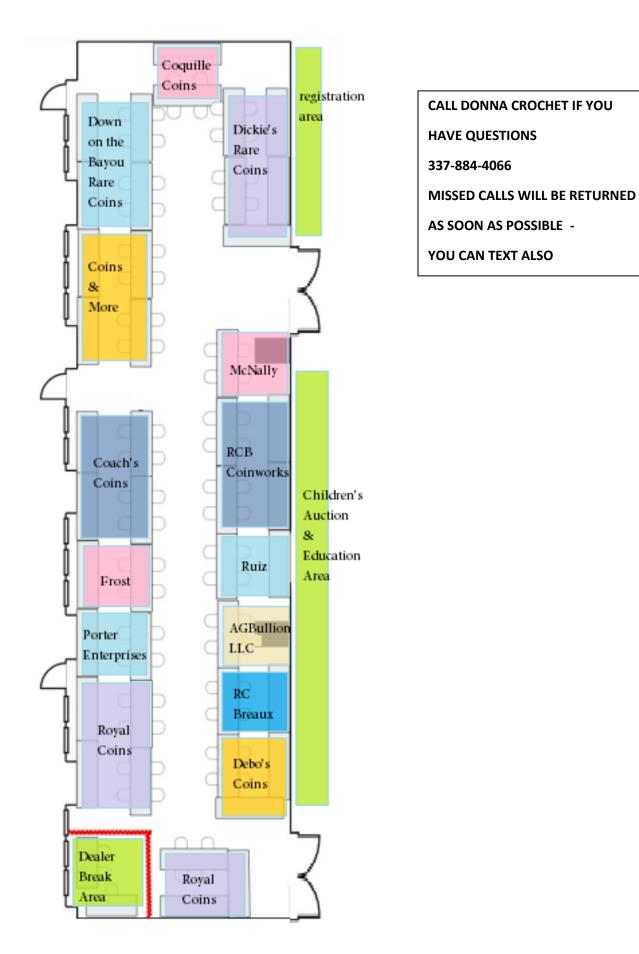

**Upon receipt of payment, you can choose the location of your table (see the floor plan attached)** – in this application you will put your 1<sup>st</sup> choice, 2<sup>nd</sup> choice, and 3<sup>rd</sup> choice. As the tables fill up, choices will become limited. *The Bourse Chairperson will assign location on a first paid basis.* 